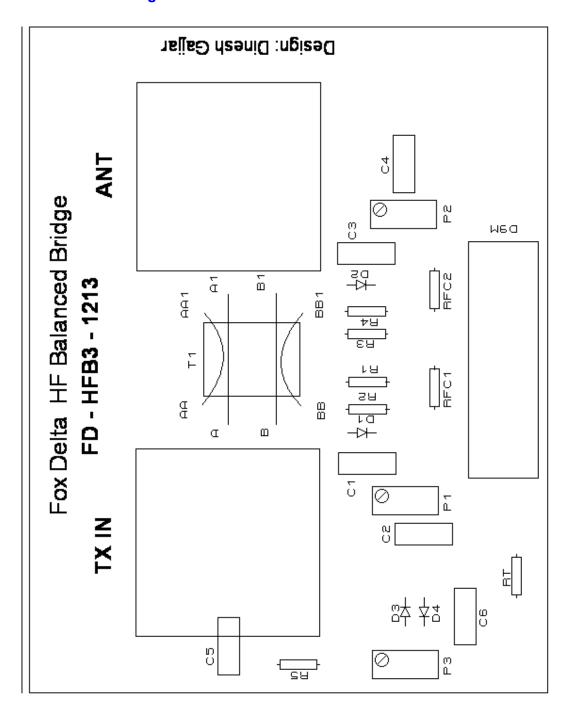

HFB3 Kit Parts List: 100W HF Balanced Bridge for SWM3 or SWM4-INF

**Schematic: HF Balanced Bridge HFB3-1213:** 



## **Balanced HF Bridge SILK:**



## HFB3-1213 HF Balanced Bridge Parts List:

| Part ID         | Part Details                                                                                                           |
|-----------------|------------------------------------------------------------------------------------------------------------------------|
| PCB             | HFB3-1213 Double Sided PTH Board                                                                                       |
| Connectors      | SO239 Panel Mount                                                                                                      |
| D9 Connector    | D9 Male Right Angle PCB                                                                                                |
| T1              | Binocular Core Fair-Rite