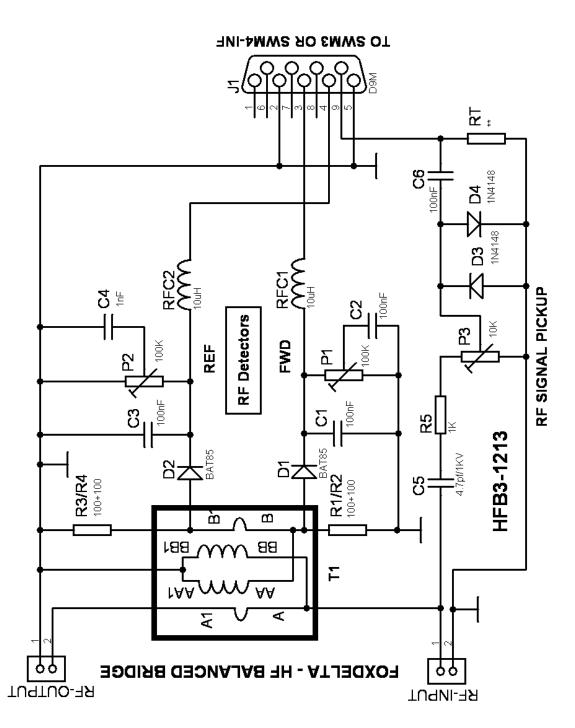

HFB3 Kit Parts List: 100W HF Balanced Bridge for SWM3 or SWM4-INF

**Schematic: HF Balanced Bridge HFB3-1213:** 